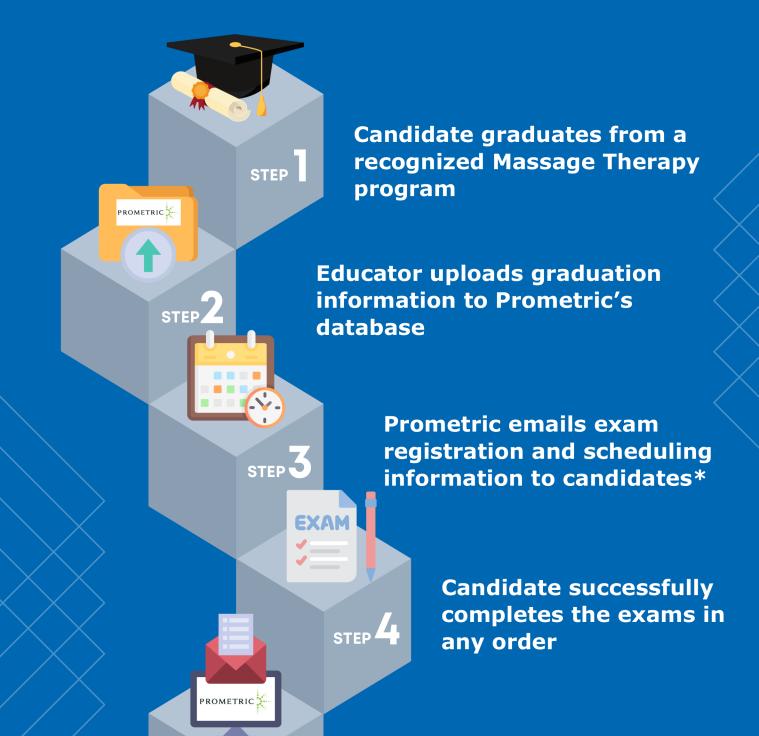

## CMTO Certification Examination Registration Steps

STEP

PROMETRIC

STEP

Prometric sends exam results to candidates\*\*

Prometric sends information to CMTO once a candidate is successful on both exams

> **CMTO** emails registration information to successful candidates

## For more information, please visit: <a href="mailto:com/become-an-rmt/certification-examination/">cmto.com/become-an-rmt/certification-examination/</a>

\*You must meet the Language Fluency requirement to receive scheduling instructions.

\*\*MCQ results are released within 6-8 weeks. Results for OSCEs taken between May – July are released within 6-12 weeks. After that, OSCE results are released every two weeks.